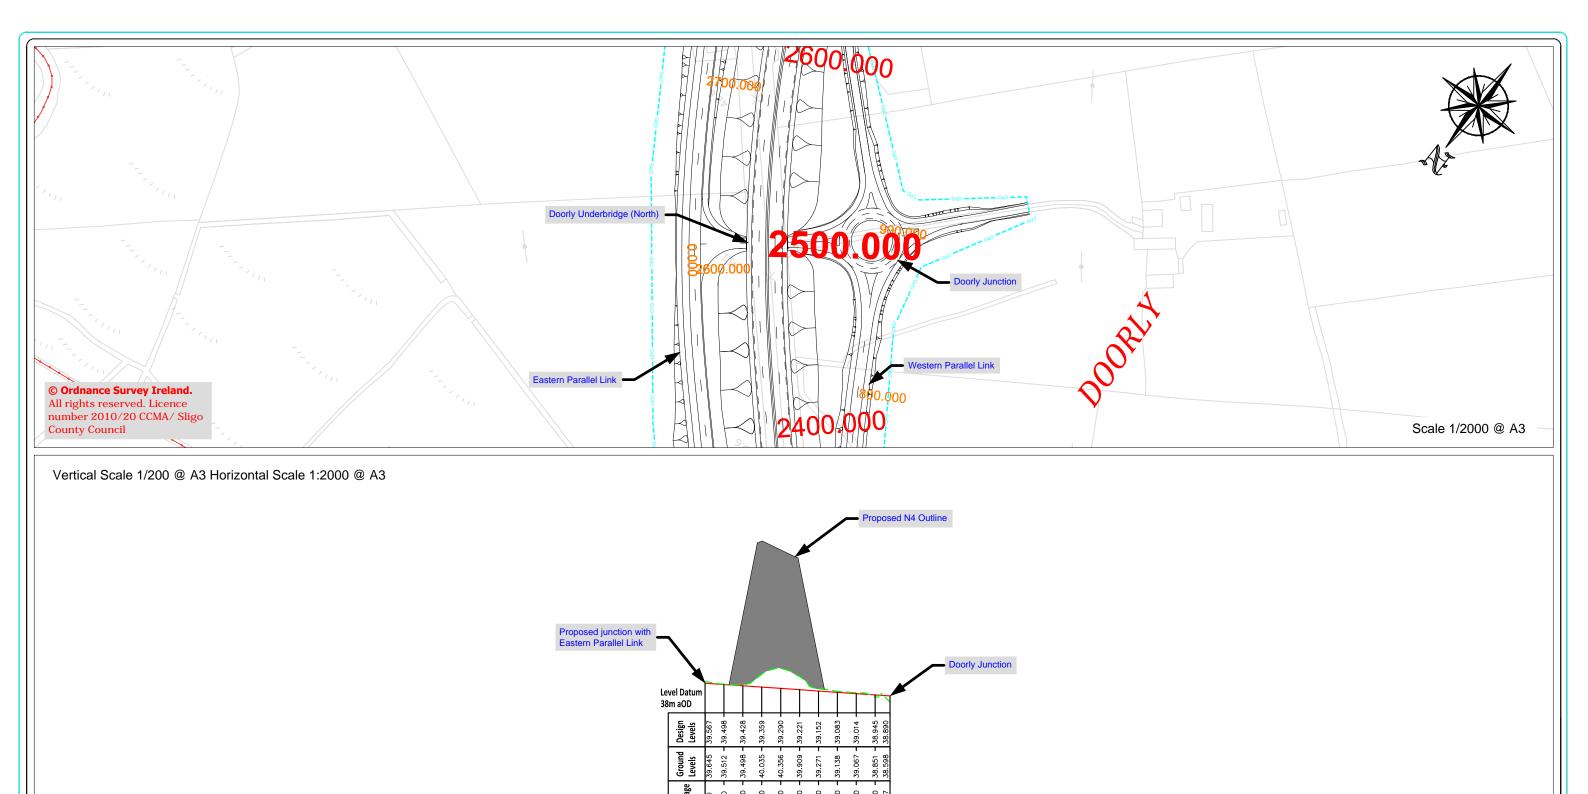

Geometrics Details

- Existing Ground Level

LACKAGH

Townland Boundary CPO Boundary Land Made Available (LMA) Townland Names

Retaining Wall

8,300.000 Design Chainage

100.000 Design Chainage (Side Road)

NOTE: No other use of this material may be made without the licence of the copyright holder in accordance with Section 74(3) of the Copyright and related Rights Act, 2000.

NOTE:
All proposed road levels indicated are based on design developed for stage 3 and 4 of the NRA PMG and may be revised at the Detailed Design Stage Modifications may be made to avail of oppurtunities to improve the design in the light of experience on the ground or other innovations provided this has no significant adverse environmental effects.

National Road Design Department Sligo County Council

Business Centre, Market Yard, Sligo, Ireland Tel: 071 91-11975; e-mail: fmeehan@sligococo.ie

| Project                                                                 | Project N4 Collooney to Castlebaldwin Proposed Road Development |  |                    |               |                      |                |  |             |  |
|-------------------------------------------------------------------------|-----------------------------------------------------------------|--|--------------------|---------------|----------------------|----------------|--|-------------|--|
| Title Design Overview: Geometrics Side Roads Doorly Underbridge (North) |                                                                 |  |                    |               |                      |                |  |             |  |
| Scales (@A3)<br>As Shown                                                |                                                                 |  | Date December 2013 |               | Job No.<br>SO/01/150 |                |  | Figure No.: |  |
| Design<br>BS                                                            | 1 1                                                             |  |                    | Checked<br>BS | •                    | Approved<br>AS |  | Fig.: 4.3.8 |  |